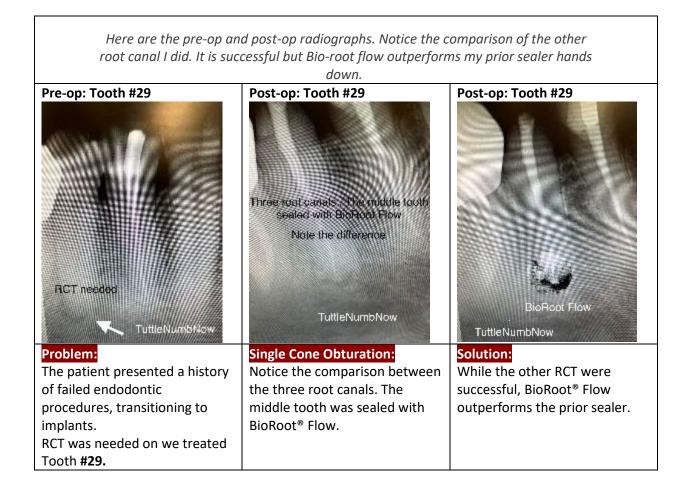

## Testimonial - Greg Tuttle, DDS

"I'm a general dentist getting results I never expected. This patient has had a history of failed endos transitioning to implants. He was new to my office, and we treated **#29** today. When I see a product, I like, I let people know. Dentists need to have an experience like I have had in the last few weeks. Ever since being introduced to BioRoot Flow...my confidence has increased."

## Single Cone Obturation – Retreatment - Case Report with Radiographs

## **Doctor's Quote**

"Love it! Finally, an answer for my single cone obturation. No mix no mess great results. Love the flow -not too drippy not too stiff. Excellent consistency. Not as radiopaque as some others (won't hide a broken file) but adequate. Septodont's new Endo sealer is a hit! I received a sample to evaluate, and I won't go back."